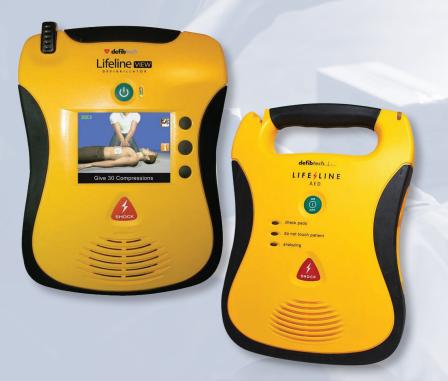

#### **HeartStart OnSite Defibrillator**

The original **Defibtech AED** includes all mission critical features necessary to provide the most advanced treatment for Sudden Cardiac Arrest. Simple, clear and straightforward: there are only two buttons on the unit, a green button to turn the unit on and a red one to shock the patient, if needed. **The Lifeline AED is simple and intuitive**.

The **Defibtech VIEW** has taken easy-to-use to a whole new level. Other AEDs tell you what to do in an emergency. The **Lifeline VIEW** is the first and only one that shows you how with video in full-motion color. With award-winning design, durability and easy maintenance—backed by the Defibtech commitment to innovation and excellence—we can guarantee you've never seen an AED like this before.