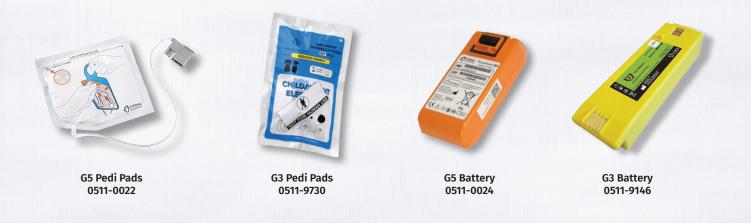

#### \* DEFIBRILLATOR PADS \*

G5 Adult ICPR Feedback Electrodes 0511-0027

G5 Adult Intellisense Electrodes (no CPR feedback) 0511-0023

G5 Adult Intellisense Electrodes (no CPR feedback) 0511-9131

G5 Pro Polarized Electrodes 0511-9660

#### \* ADULT STAT PADS AND BATTERIES \*

Adult Stat Pads II 0970-0520

AED Plus Lithium Batteries 0660-6003

G5 Adult ICPR Feedback Electrodes 0511-0027