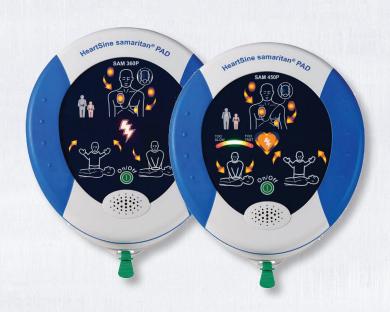

#### **HeartSine Samaritan Line:**

- Highest level of protection from dust and water ingress in the industry (IP56).
- Integrated battery and electrode for one-change maintenance.
- \* Compact, portable and lightweight—2.4 lbs.