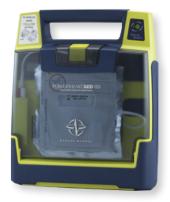

#### **EXCLUSIVE TO THE POWERHEART G5**

As the first brand new model of AED released in the US market in nearly 10 years, it's the only device available that has the ability to:

- \* Switch back and forth to Spanish/English during a rescue.
- \* Allow quick transfer and review of data via USB.
- \* Give LIVE feedback during CPR on ALL three pillars of AHA 2015 guidelines: Depth, Rate and Recoil.

#### **Powerheart G5 AED**

The **Powerheart G5 AED** is loaded with capabilities to allow professional and lay responders to give a patient their best chance at surviving a sudden cardiac arrest event. It's easy, intuitive operation and user-paced prompts enable first-time rescuers to act quickly and confidently to a sudden cardiac arrest emergency. It comes in fully-automatic or semi-automatic versions. The package includes pads and case.