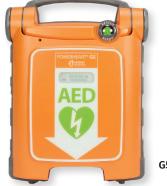

tandards for shock and vibration testing.
- Rescue Ready<sup>®</sup> technology self-checks all main AED components daily. The highly visible indicator assures responders that the AED works.
- \* AED partially charges the high-voltage electronics weekly, and fully charges them monthly.
- \* Medical-grade battery with a 4-year full operational guarantee from date of installation.

#### **EXCLUSIVE TO THE POWERHEART G5**

As the first brand new model of AED released in the US market in nearly 10 years, it's the only device available that has the ability to:

- \* Switch back and forth to Spanish/English during a rescue.
- \* Allow quick transfer and review of data via USB.
- \* Give LIVE feedback during CPR on ALL three pillars of AHA 2015 guidelines: Depth, Rate and Recoil.



G3 Plus AED



G5 AED

### \* BATTERIES \*





# THE POWER TO HELP SAVE LIVES

#### **Powerheart G5 AED**

The **Powerheart G5 AED** is loaded with capabilities to allow professional and lay responders to give a patient their best chance at surviving a sudden cardiac arrest event. It's easy, intuitive operation and user-paced prompts enable first-time rescuers to act quickly and confidently to a sudden cardiac arrest emergency. It comes in fully-automatic or semi-automatic versions. The package includes pads and case.

#### \* DEFIBRILLATOR PADS \*



G5 Adult ICPR Feedback Electrodes 0511-0027



G5 Adult Intellisense Electrodes (no CPR feedback) 0511-0023



G5 Adult Intellisense Electrodes (no CPR feedback) 0511-9131



G5 Pro Polarized Electrodes 0511-9660

WWW.PSTSINDY.COM

#### **NEW AEDS**