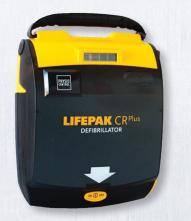

#### LIFEPAK CR PLUS FEATURES

**Simple-to-use** — Simple two-step operation with the same advanced technology trusted by emergency medical professionals.

**Simple-to-maintain** — Synchronized CHARGE-PAK™ battery charger and electrode replacement cycle for affordable, maintenance program efficiency.