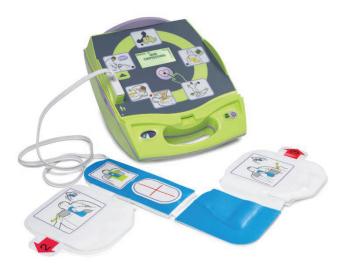

#### **EXCLUSIVE TO THE POWERHEART G5**

As the first brand new model of AED released in the US market in nearly 10 years, it's the only device available that has the ability to:

- \* Switch back and forth to Spanish/English during a rescue.
- \* Allow quick transfer and review of data via USB.
- \* Give LIVE feedback during CPR on ALL three pillars of AHA 2015 guidelines: Depth, Rate and Recoil.

#### **Powerheart G5 AED**

The **Powerheart G5 AED** is loaded with capabilities to allow professional and lay responders to give a patient their best chance at surviving a sudden cardiac arrest event. It's easy, intuitive operation and user-paced prompts enable first-time rescuers to act quickly and confidently to a sudden cardiac arrest emergency. It comes in fully-automatic or semi-automatic versions. The package includes pads and case.