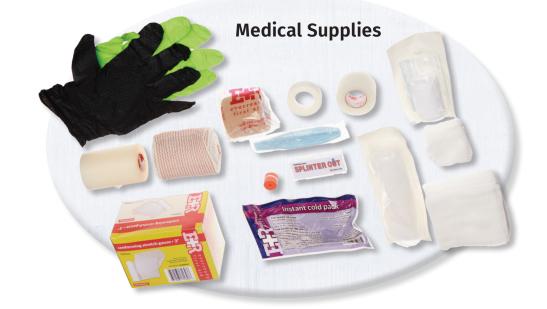

## EMERGENCY RESPONSE KITS, MEDICAL SUPPLIES & PERSONAL PROTECTIVE EQUIPMENT

#### Emergency Response and First Aid Kits

#### Personal Protective Equipment (PPE)

**PUBLIC SAFETY TRAINING & SUPPLY, LLC** 

PSTS courses Follow American Heart Association Guidelines for State and OSHA Standards.

PSTS is Your Best Source for State and OSHA Workplace Safety Compliance Equipment and Training!