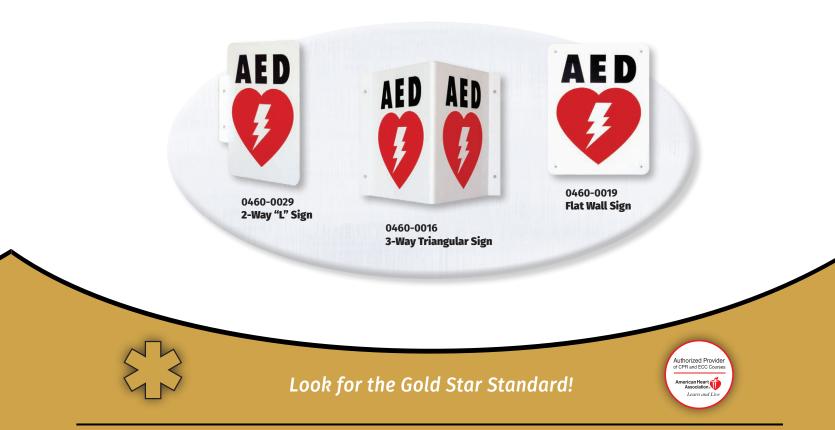

## **STORAGE**

Our AED wall storage cabinets come in various sizes to fit your facility's needs. Cabinets are available as surface mounts (most common), semi-recessed and fully-recessed. Add an alarm, an alarm with strobe, or no alarm at all. The choice is yours. We also have Stainless Steel wall cabinets available. Call PSTS for assistance with special cabinet orders!

0460-0050 AED Surface Mount Cabinet with Alarm

0460-10422 AED Backpack

0460-0028 AED Wall Sleeve

**PUBLIC SAFETY TRAINING & SUPPLY, LLC** 