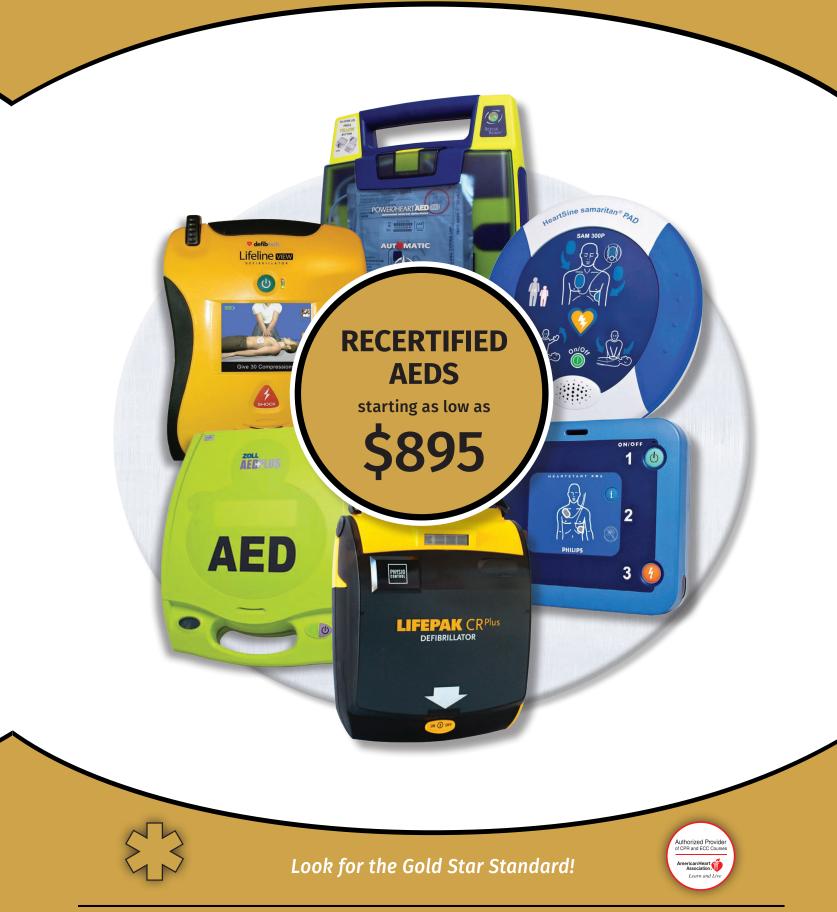

## **RECERTIFIED AEDS**

#### **RECERTIFIED AEDS**

#### WHAT HAPPENS DURING CARDIO PARTNERS' AED RECERTIFICATION PROCESS?

At **Cardio Partners**, we know what a difference having an **Automated External Defibrillator** on-site when you need it can make. We also know that sometimes the cost of a new AED can be out of some shoppers' price range. That's why we offer recertifed AEDs that have been carefully refurbished to exacting standards and put through a rigorous seven-point series of testing.

We call it Order, Open, Save Lives and give you this service for free! This means that all of our AEDs have the batteries and pads already installed, and they are fitted into the proper carrying case (if so equipped), so that when you open up the shipping box, it's ready to be used right then.