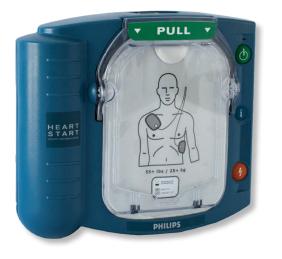

#### **HeartStart OnSite Defibrillator**

Using the **HeartStart OnSite Defibrillator** is simple. Pulling the green handle powers-up the defibrillator and activates voice instructions. These instructions are paced to your actions, to help guide you through the entire process, from placing pads on the patient to delivering a defibrillation shock. **HeartStart OnSite** determines if a shock is needed, based on its automated assessment of the victim's heart rhythm.

#### **HeartStart OnSite Defibrillator**

The original **Defibtech AED** includes all mission critical features necessary to provide the most advanced treatment for Sudden Cardiac Arrest. Simple, clear and straightforward: there are only two buttons on the unit, a green button to turn the unit on and a red one to shock the patient, if needed. **The Lifeline AED is simple and intuitive**.