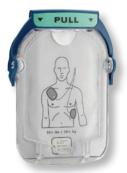

#### **HeartStart OnSite Defibrillator**

Using the **HeartStart OnSite Defibrillator** is simple. Pulling the green handle powers-up the defibrillator and activates voice instructions. These instructions are paced to your actions, to help guide you through the entire process, from placing pads on the patient to delivering a defibrillation shock. **HeartStart OnSite** determines if a shock is needed, based on its automated assessment of the victim's heart rhythm.

#### **HeartStart OnSite Defibrillator**

The original **Defibtech AED** includes all mission critical features necessary to provide the most advanced treatment for Sudden Cardiac Arrest. Simple, clear and straightforward: there are only two buttons on the unit, a green button to turn the unit on and a red one to shock the patient, if needed. **The Lifeline AED is simple and intuitive**.